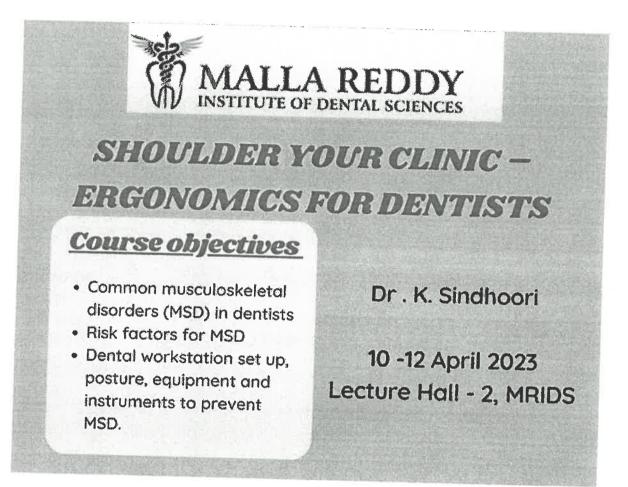

### SHOULDER YOUR CLINIC - ERGONOMICS FOR DENTISTS **COURSE DURATION: 17 hours**

#### **COURSE OBJECTIVES:**

General objective:

• To educate about ergonomics as applied to dentistry.

Specific objectives:

- To learn about common musculoskeletal disorders (MSD) affecting dentists
- To learn about the risk factors in dentistry that predispose to MSD
- To know the interventions in dental workstation, posture, equipment and instruments to prevent MSD

Resource person – DR. K. SINDHOORI: Senior Lecturer in Department of Conservative dentistry & endodontics, MRIDS

Venue – Lecture Hall - 2, 3<sup>rd</sup> floor, MRIDS

 $Date - 10^{th} - 12^{th} April 2023$ 

Resource person – DR. K. SINDHOORI: Senior Lecturer in Department of Conservative dentistry & endodontics, MRIDS

Venue – Lecture Hall - 2, 3rd floor, MRIDS

Date  $-10^{\text{th}} - 12^{\text{th}}$  April 2023