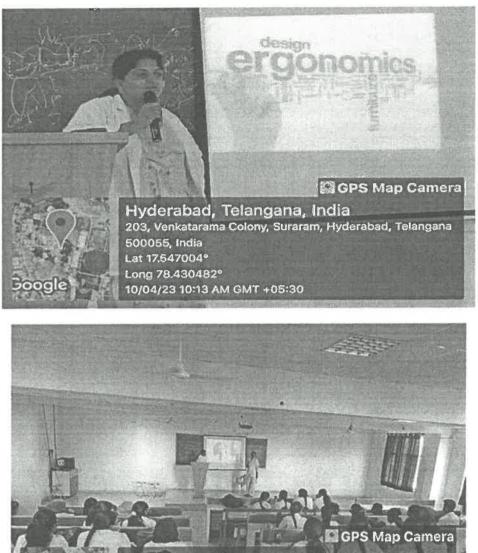

#### **GLIMPSE OF THE COURSE**

Hyderabad, Telangana, India Malla Reddy Institute Of Dental Sciences, 203, Venkatarama Colony, Suraram, Hyderabad, Telangana 500055, India Lat 17.547015° Long 78.430625° 11/04/23 02:11 PM GMT +05:30

Malla Reddy Institute of Dental Sciences