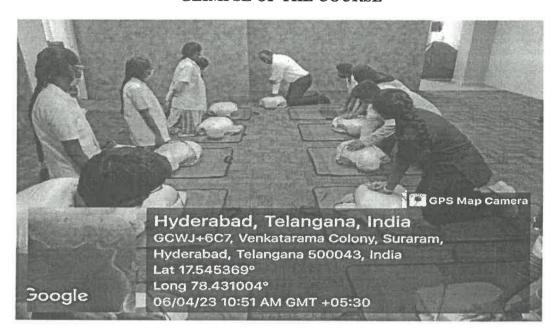

tructed airway. It requires knowledge and skills in cardiopulmonary resuscitation (CPR), using automated external defibrillators (AED) and relieving airway obstructions in patients of every age.

#### **RESOURCE PERSON:**

Department of Oral & Maxillofacial surgery, Malla Reddy Institute of Dental Sciences, Suraram

VENUE: L - shaped building, Skill Lab, Malla Reddy Health City

**DURATION: 17 hours** 

**TIME:** 10.00 AM to 3.30 PM

DATE: 5<sup>th</sup> -6<sup>th</sup> & 8<sup>th</sup> April 2023

NUMBER OF PARTICIPANTS: 116 students from IV BDS, I MDS & II MDS

Coordinator

Principal / Dean

Malla Reddy Institute of Dental Sciences

Suraram 'X' Roads, Quthbullapur, Hyderabad - 500 055.

Phone: 7997555544

Email: mrids.2012@gmail.com Website: www.mrids.edu.in

#### GLIMPSE OF THE COURSE





Malla Reddy Institute of Dental Sciences



# MALLA REDDY INSTITUTE OF DENTAL SCIENCES

(SPONSORED BY: CHANDRAMMA EDUCATIONAL SOCIETY)

Recognized by Dental Council of India, New Delhi, Ministry of Health & Family Welfare Govt.of India. Affiliated to Kaloji Narayana Rao University of Health Sciences, Warangal, Telangana.

#### **Basic Life Support workshop**

Course Code: DS-VAC-2206 Year: IV BDS, I MDS & II MDS DATE: 5<sup>th</sup> -6<sup>th</sup> & 8<sup>th</sup> April 2023

Total students Registered: 116 Venue: L - shaped building, Skill Lab, Malla Reddy Health City

Time: 10.00 AM to 3.30 PM

### Details of Students registered for Value added Course: Basic Life Support workshop

| S.No. | Name of the Student                   | Hall Ticket No. | Registered |
|-------|--------------