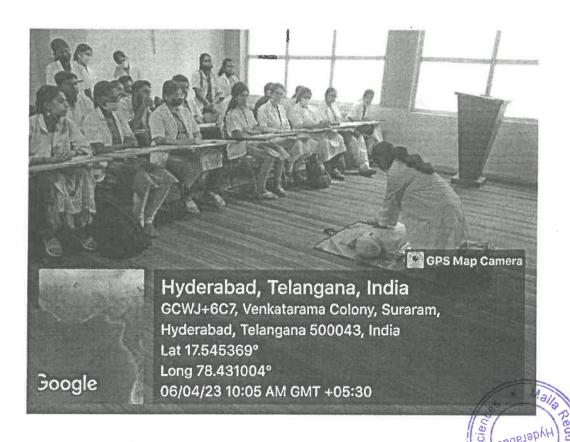

#### GLIMPSE OF THE COURSE

Malla Reddy Institute of Dental Sciences

#### **RESOURCE PERSON:**

Department of Oral & Maxillofacial surgery, Malla Reddy Institute of Dental Sciences, Suraram

VENUE: L - shaped building, Skill Lab, Malla Reddy Health City

**DURATION: 17 hours** 

**TIME:** 10.00 AM to 3.30 PM

DATE: 5<sup>th</sup> -6<sup>th</sup> & 8<sup>th</sup> April 2023

NUMBER OF PARTICIPANTS: 116 students from IV BDS, I MDS & II MDS

Coordinator

Principal / Dean

Malla Reddy Institute of Dental Sciences