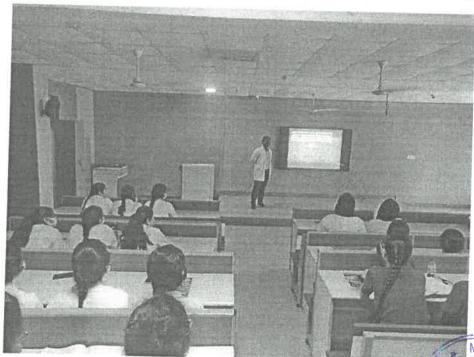

#### REPORT OF THE EVENT

13.12.2022

Hyderabad

#### INTRODUCTION:

Dental clinic management involves the business and administrative management side of dentistry. It deals with effectively managing the staff, patients and material to run a successful clinical practice.

#### RESOURCE PERSON:

DR. GURURAM TEJ. K: Reader in department of Periodontics, Malla Reddy Institute of Dental Sciences, Suraram

VENUE: Lecture Hall - 1, 2<sup>nd</sup> floor, Malla Reddy Institute of Dental Sciences

**DURATION: 17 hours** 

**TIME:** 10.00 AM to 3.30 PM

DATE: 8<sup>th</sup> -10<sup>th</sup> December 2022

NUMBER OF PARTICIPANTS: 91 students from Internship

Coordinator

Principal / Dean

Malla Reddy Institute of Dental Sciences

#### GLIMPSE OF THE COURSE

Principal / Dean

Malla Reddy Institute of Dental Sciences