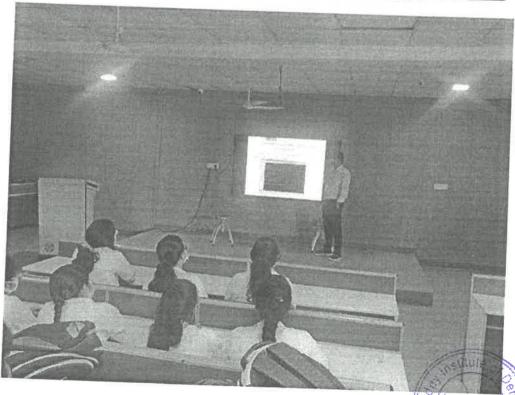

### GLIMPSE OF THE COURSE

Principal / Dean

Malla Reddy Institute of Dental Science

(SPONSORED BY: CHANDRAMMA EDUCATIONAL SOCIETY)

Recognized by Dental Council of India, New Delhi, Ministry of Health & Family Welfare Govt.of India Affiliated to Kaloji Narayana Rao University of Health Sciences, Warangal, Telangana.