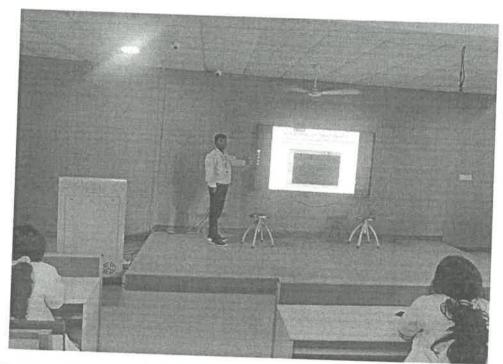

### GLIMPSE OF THE COURSE

Principal / Dean

Malla Reddy Institute of Dental Science

(SPONSORED BY: CHANDRAMMA EDUCATIONAL SOCIETY)

Recognized by Dental Council of India, New Delhi, Ministry of Health & Family Welfare Govt.of India Affiliated to Kaloji Narayana Rao University of Health Sciences, Warangal, Telangana.