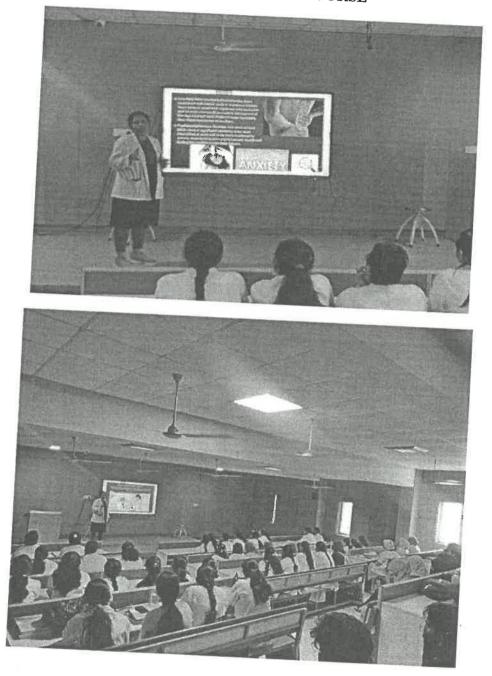

### **REPORT OF THE EVENT**

12.04.2022

Hyderabad

#### **INTRODUCTION:**

Ergonomics can be defined as the science of fitting a workplace to the user's needs. It aims to increase efficiency and productivity and reduce discomfort. Ergonomics in dentistry means preventing musculoskeletal problems by enabling the dentist to adopt a more natural and comfortable posture, achieving patient - friendly treatment, improving treatment efficiency, and

#### **RESOURCE PERSON:**

**DR. N.MANASA:** Reader in department of Conservative dentistry & Endodontics, Malla Reddy Institute of Dental Sciences, Suraram

VENUE: Lecture Hall - 1, 2<sup>nd</sup> floor, Malla Reddy Institute of Dental Sciences

**DURATION:** 15 hours

TIME: 09.00 AM to 04.00 PM

DATE: 7<sup>th</sup> -9<sup>th</sup> April 2022

NUMBER OF PARTICIPANTS: 113 students from Internship & Postgraduate students

Coordinator

Principal / Dean Malla Reddy Institute of Dental Science

### GLIMPSE OF THE COURSE

amore

\*