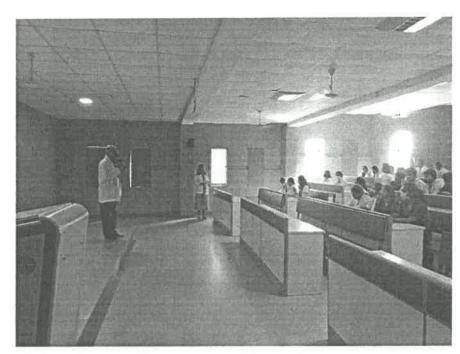

#### **RESOURCE PERSON:**

**DR. ANAND**: Prof. & HOD, Department of Psychiatry, Malla Reddy Institute of Medical Sciences, Suraram.

VENUE: Lecture Hall - 1, 2<sup>nd</sup> floor, Malla Reddy Institute of Dental Sciences

**DURATION: 16.5 hours** 

**TIME:** 9.30 AM to 3.00 PM

**DATE:** 13<sup>th</sup> – 15<sup>th</sup> October 2020

NUMBER OF PARTICIPANTS: 98 students from IV BDS

Coordinator

Malla Reddy Institute of Dental Sciences

## GLIMPSE OF THE COURSE

Principal / Dean
Principal / Dean
Malla Reddy Institute of Dental Sciences