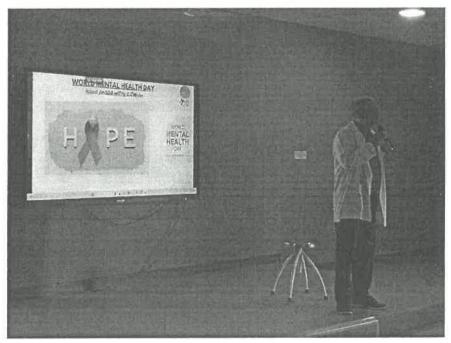

#### **RESOURCE PERSON:**

**DR. ANAND**: Prof. & HOD, Department of Psychiatry, Malla Reddy Institute of Medical Sciences, Suraram.

VENUE: Lecture Hall - 1, 2<sup>nd</sup> floor, Malla Reddy Institute of Dental Sciences

**DURATION: 16.5 hours** 

**TIME:** 9.30 AM to 3.00 PM

**DATE:** 13<sup>th</sup> – 15<sup>th</sup> October 2020

NUMBER OF PARTICIPANTS: 98 students from IV BDS

Coordinator

Malla Reddy Institute of Dental Sciences

## GLIMPSE OF THE COURSE

Principal / Dean
Principal / Dean
Malla Reddy Institute of Dental Sciences