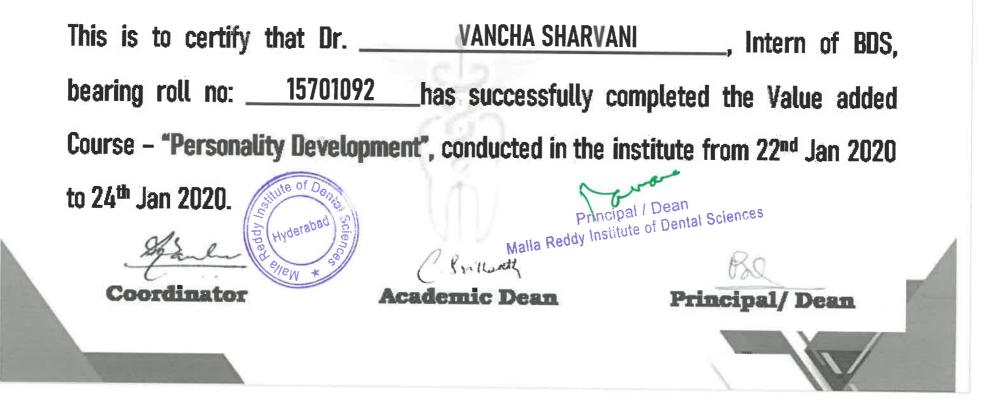

#### **REPORT OF THE EVENT**

27.01.2020

Hyderabad

**INTRODUCTION:** 

Each individual has a characteristic personality developed as result of sum total of his / her life experiences. Personality development is the process of enhancing the personality traits, new skills, working on weaknesses. This helps in gaining self-confidence and self-esteem.

#### **RESOURCE PERSON:**

**DR. SANTOSHI KUMARI V:** Reader in Department of Prosthodontics, Malla Reddy Institute of Dental Sciences, Suraram

VENUE: Lecture Hall - 1, 2<sup>nd</sup> floor, Malla Reddy Institute of Dental Sciences

**DURATION:** 18 hours

TIME: 10.00 AM - 4.00 PM

DATE: 22<sup>nd</sup> -24<sup>th</sup> January 2020

NUMBER OF PARTICIPANTS: 87 students from Internship

Principal / Dean Malla Reddy Institute of Dental Sciences