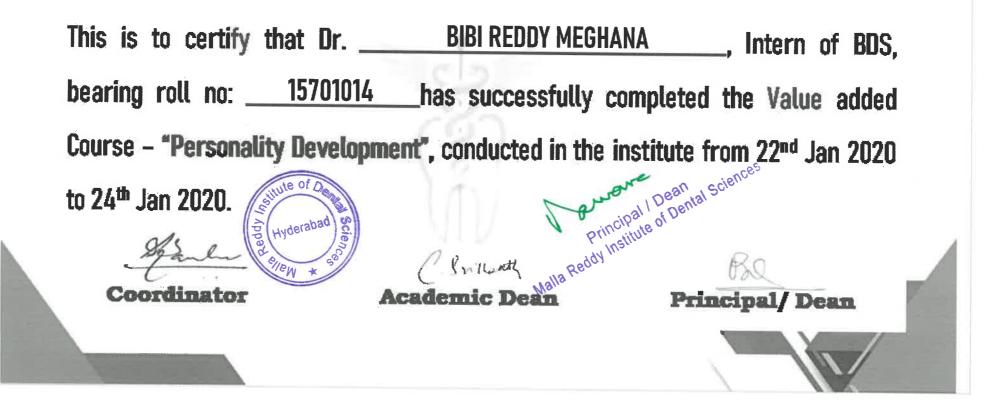

#### **REPORT OF THE EVENT**

27.01.2020

Hyderabad

**INTRODUCTION:** 

Each individual has a characteristic personality developed as result of sum total of his / her life experiences. Personality development is the process of enhancing the personality traits, new skills, working on weaknesses. This helps in gaining self-confidence and self-esteem.

#### **RESOURCE PERSON:**

**DR. SANTOSHI KUMARI V:** Reader in Department of Prosthodontics, Malla Reddy Institute of Dental Sciences, Suraram

VENUE: Lecture Hall - 1, 2<sup>nd</sup> floor, Malla Reddy Institute of Dental Sciences

**DURATION:** 18 hours

TIME: 10.00 AM - 4.00 PM

DATE: 22<sup>nd</sup> -24<sup>th</sup> January 2020

NUMBER OF PARTICIPANTS: 87 students from Internship

Principal / Dean Malla Reddy Institute of Dental Sciences