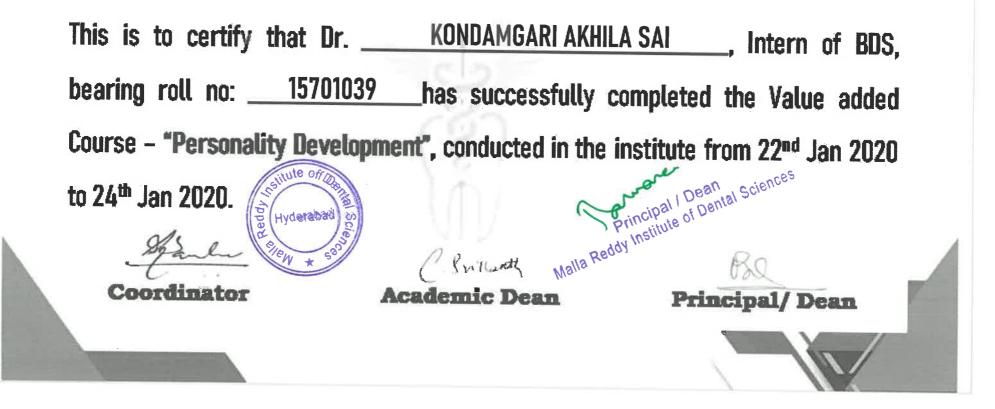

#### **REPORT OF THE EVENT**

27.01.2020

Hyderabad

**INTRODUCTION:** 

Each individual has a characteristic personality developed as result of sum total of his / her life experiences. Personality development is the process of enhancing the personality traits, new skills, working on weaknesses. This helps in gaining self-confidence and self-esteem.

#### **RESOURCE PERSON:**

**DR. SANTOSHI KUMARI V:** Reader in Department of Prosthodontics, Malla Reddy Institute of Dental Sciences, Suraram

VENUE: Lecture Hall - 1, 2<sup>nd</sup> floor, Malla Reddy Institute of Dental Sciences

**DURATION:** 18 hours

TIME: 10.00 AM - 4.00 PM

DATE: 22<sup>nd</sup> -24<sup>th</sup> January 2020

NUMBER OF PARTICIPANTS: 87 students from Internship

Principal / Dean Malla Reddy Institute of Dental Sciences