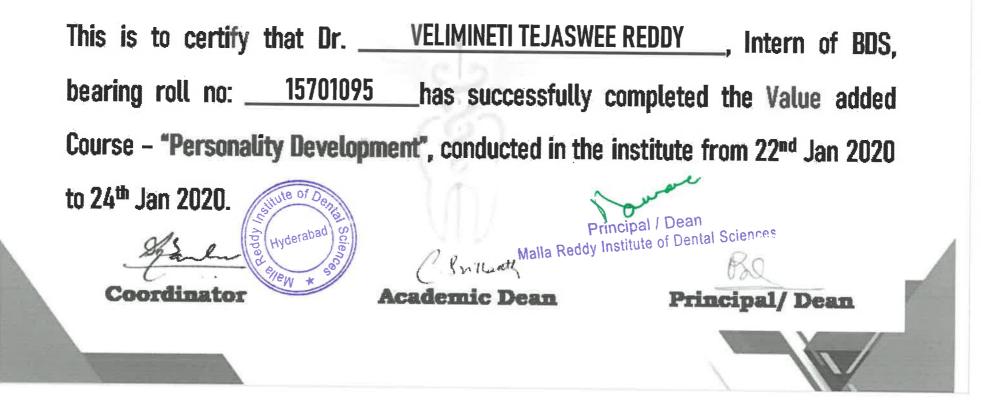

#### **REPORT OF THE EVENT**

27.01.2020

Hyderabad

**INTRODUCTION:** 

Each individual has a characteristic personality developed as result of sum total of his / her life experiences. Personality development is the process of enhancing the personality traits, new skills, working on weaknesses. This helps in gaining self-confidence and self-esteem.

#### **RESOURCE PERSON:**

**DR. SANTOSHI KUMARI V:** Reader in Department of Prosthodontics, Malla Reddy Institute of Dental Sciences, Suraram

VENUE: Lecture Hall - 1, 2<sup>nd</sup> floor, Malla Reddy Institute of Dental Sciences

**DURATION:** 18 hours

TIME: 10.00 AM - 4.00 PM

DATE: 22<sup>nd</sup> -24<sup>th</sup> January 2020

NUMBER OF PARTICIPANTS: 87 students from Internship

Principal / Dean Malla Reddy Institute of Dental Sciences