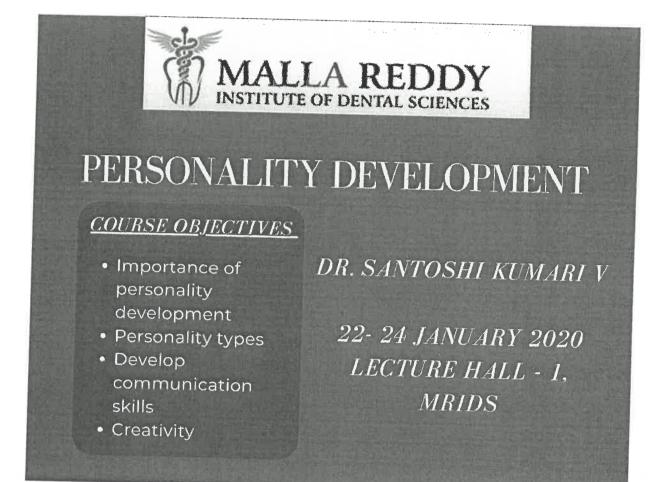

Resource person – DR. SANTOSHI KUMARI V: Reader in Department of Prosthodontics, Malla Reddy Institute of Dental Sciences, Suraram

Venue – Lecture Hall - 1, 2<sup>nd</sup> floor, MRIDS

Date – 22<sup>nd</sup> -24<sup>th</sup> January 2020

Resource person – DR. SANTOSHI KUMARI V: Reader in Department of Prosthodontics, Malla Reddy Institute of Dental Sciences, Suraram

Venue – Lecture Hall - 1, 2<sup>nd</sup> floor, MRIDS

Date - 22<sup>nd</sup> - 24<sup>th</sup> January 2020

#### **COURSE OBJECTIVES:**

General objective:

• Personality development skills

Specific objectives:

- Enhance self-awareness among dental students, enabling them to identify their strengths, weaknesses, values, and goals.
- Develop effective communication skills, including active listening, non-verbal communication, assertiveness, and conflict resolution, crucial for interactions with patients and colleagues.
- Cultivate leadership qualities and teamwork abilities to prepare students for their roles as future dental professionals, emphasizing collaboration, decision-making, and problem-solving.
- Foster professionalism and ethical conduct in dentistry, instilling principles of integrity, accountability, and respect for patients and peers.
- Provide career development guidance, including time management, personal branding, networking, goal setting, and stress management, to support students in achieving their professional aspirations in the field of dentistry.