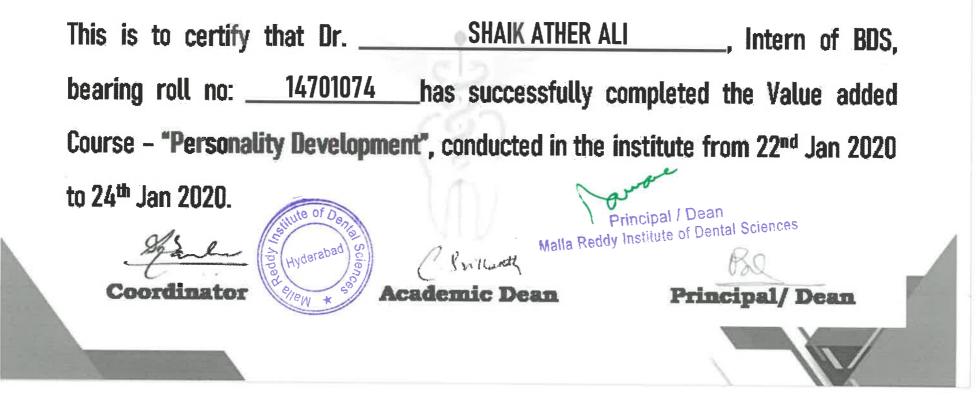

**DURATION:** 18 hours

TIME: 10.00 AM - 4.00 PM

DATE: 22<sup>nd</sup> -24<sup>th</sup> January 2020

NUMBER OF PARTICIPANTS: 87 students from Internship

Principal / Dean Malla Reddy Institute of Dental Sciences

### **GLIMPSE OF THE COURSE**

.

Principal / Dean Malla Reddy Institute of Dental Sciences