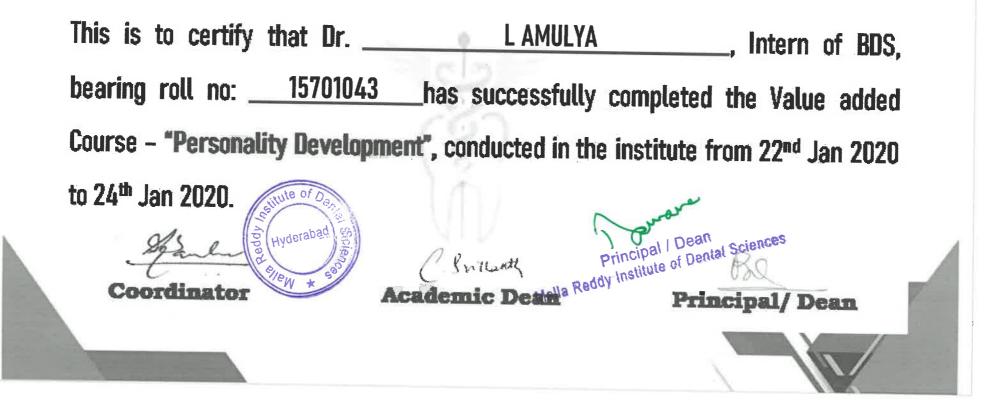

#### **REPORT OF THE EVENT**

27.01.2020

Hyderabad

**INTRODUCTION:** 

Each individual has a characteristic personality developed as result of sum total of his / her life experiences. Personality development is the process of enhancing the personality traits, new skills, working on weaknesses. This helps in gaining self-confidence and self-esteem.

#### **RESOURCE PERSON:**

**DR. SANTOSHI KUMARI V:** Reader in Department of Prosthodontics, Malla Reddy Institute of Dental Sciences, Suraram

VENUE: Lecture Hall - 1, 2<sup>nd</sup> floor, Malla Reddy Institute of Dental Sciences

**DURATION:** 18 hours

TIME: 10.00 AM - 4.00 PM

DATE: 22<sup>nd</sup> -24<sup>th</sup> January 2020

NUMBER OF PARTICIPANTS: 87 students from Internship

Principal / Dean Malla Reddy Institute of Dental Sciences