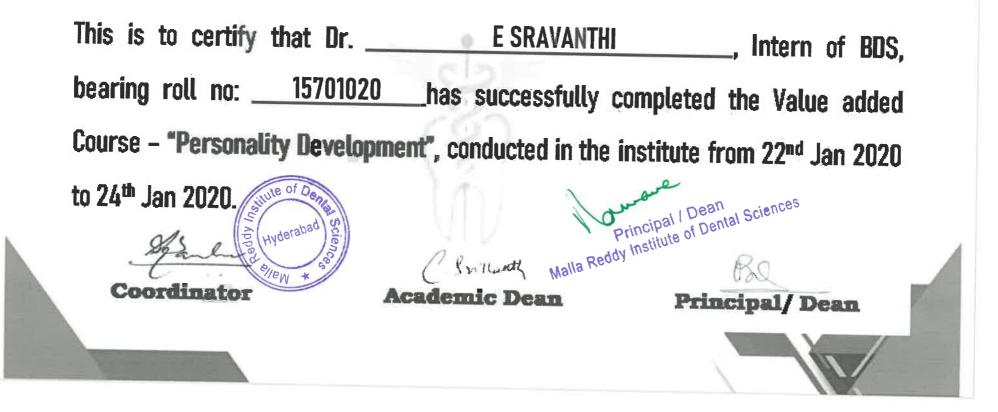

#### **REPORT OF THE EVENT**

27.01.2020

Hyderabad

**INTRODUCTION:** 

Each individual has a characteristic personality developed as result of sum total of his / her life experiences. Personality development is the process of enhancing the personality traits, new skills, working on weaknesses. This helps in gaining self-confidence and self-esteem.

#### **RESOURCE PERSON:**

**DR. SANTOSHI KUMARI V:** Reader in Department of Prosthodontics, Malla Reddy Institute of Dental Sciences, Suraram

VENUE: Lecture Hall - 1, 2<sup>nd</sup> floor, Malla Reddy Institute of Dental Sciences

**DURATION:** 18 hours

TIME: 10.00 AM - 4.00 PM

DATE: 22<sup>nd</sup> -24<sup>th</sup> January 2020

NUMBER OF PARTICIPANTS: 87 students from Internship

Principal / Dean Malla Reddy Institute of Dental Sciences