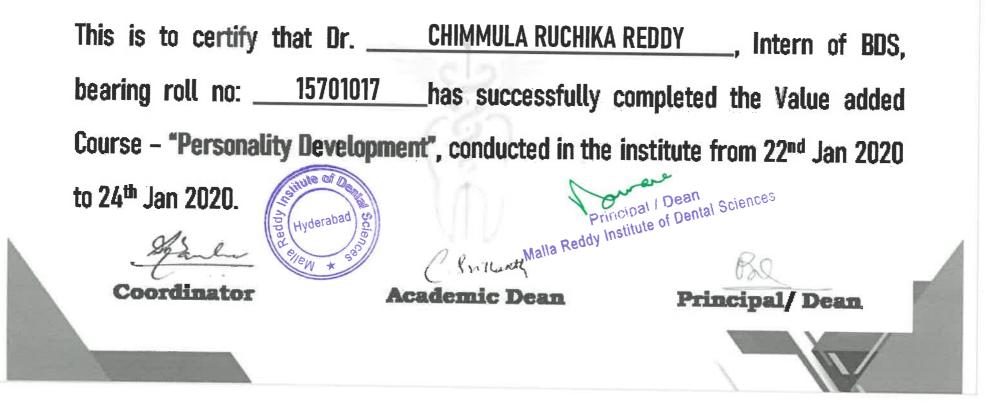

#### **REPORT OF THE EVENT**

27.01.2020

Hyderabad

**INTRODUCTION:** 

Each individual has a characteristic personality developed as result of sum total of his / her life experiences. Personality development is the process of enhancing the personality traits, new skills, working on weaknesses. This helps in gaining self-confidence and self-esteem.

#### **RESOURCE PERSON:**

**DR. SANTOSHI KUMARI V:** Reader in Department of Prosthodontics, Malla Reddy Institute of Dental Sciences, Suraram

VENUE: Lecture Hall - 1, 2<sup>nd</sup> floor, Malla Reddy Institute of Dental Sciences

**DURATION:** 18 hours

TIME: 10.00 AM - 4.00 PM

DATE: 22<sup>nd</sup> -24<sup>th</sup> January 2020

NUMBER OF PARTICIPANTS: 87 students from Internship

Principal / Dean Malla Reddy Institute of Dental Sciences