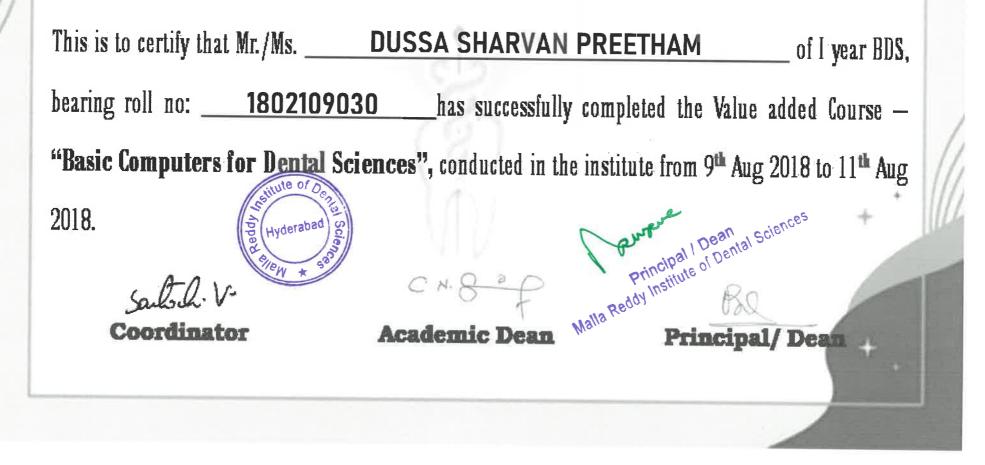

| Basic Computers fo                                                                                                         | or Dental Students             |
|----------------------------------------------------------------------------------------------------------------------------|--------------------------------|
| Course Code: DS-VAC-1801                                                                                                   | Year : I BDS                   |
| <b>DATE:</b> 9 <sup>th</sup> – 11 <sup>th</sup> August 2018<br>Venue: Lecture Hall - 1, 2 <sup>nd</sup> floor, Malla Reddy | Total students Registered: 124 |
| Time: 9.00 AM to 3.00 PM                                                                                                   | Institute of Dental Sciences   |

### Details of Students registered for Value added Course: Basic Computers for Dental Students

| S.No. | Name of the Student   | Hall Ticket No.  | Registered |
|-------|-----------------------|------------------|------------|
| 1.    | AADI CHANDANA         | 1802109001       | Yes        |
| 2.    | ABDULLAH BILAL        | 1802109002       | Yes        |
| 3.    | AHIL VUTUKURU         | 1802109003       | Yes        |
| 4.    | AKELLA SRINIDHI       | 1802109004       | Yes        |
| 5.    | ALI AMMAN             | 1802109005       | Yes        |
| 6.    | AMENA FAZAL           | 1802109005       | Yes        |
| 7.    | AMIT KUMAR RAMANI     | 1802109000       | Yes        |
| 8.    | ANKI YAMUNA           | 1802109007       | Yes        |
| 9.    | ANOUSHKA RAPARTIWAR   | 1802109009       | Yes        |
| 10.   | ANYARAMBHATLA MEGHANA | 1802109009       | Yes        |
| 11.   | ASHWARYA POOPPAL      | 1802109010       | Yes        |
| 12.   | AYESHA ALEEMUDDIN     | 1802109012       | Yes        |
| 13.   | B PRAGNYA             | 1802109012       | Yes        |
| 14.   | BAKKURI RAHUL         | 1802109014       | Yes        |
| 15.   | BATTULA SNEHA PUJITHA | 1802109015       |            |
| 16.   | BAYYA MAHIMA SHARON   | 1802109015       | Yes        |
| 17.   | BHANDHAVI GUNDAM      | 1802109017       | Yes        |
| 18.   | BHUKYA THULASI        |                  | Yes        |
| 19.   | BIRAGANI SRI LATHA    | 1802109018       | Yes        |
| 20.   | BOINI HARIKA          | 1802109019       | Yes        |
| 21.   | BOKKISAM MEGHANA      | 1802109020       | Yes        |
|       | BURA HIMA NANDINI     | 1802109021       | Yes        |
|       | CHANDANA SANKHLA      | 1802109022       | Yes        |
|       | CHILIVERI PRATHIKSHA  | 1802109023       | Yes        |
|       | CHINTALA BINDUPRIYA   | 1802109024       | Yes        |
|       |                       | 1802109025       | Yes        |
|       |                       | 1802109026       | Yes        |
|       | DANIYA RAHMAN         | <u>802109027</u> | Yes        |