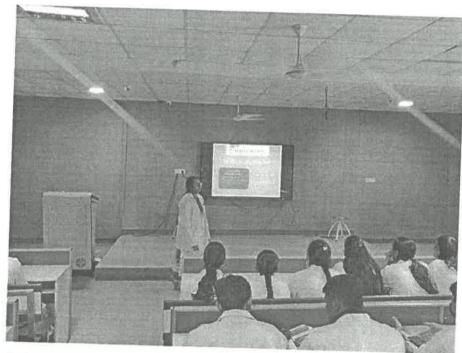

gnised by Dental Council of India, New Delhi.

#### REPORT OF THE EVENT

08.02.2019

Hyderabad

#### INTRODUCTION:

Oral cancer is a common form of head & neck cancers and can present itself in many different ways. Recognizing the signs and symptoms and early detection will help reduce the morbidity and mortality.

#### RESOURCE PERSON:

DR. CH. LALITHA: Reader & HoD Oral Medicine & Radiology, Malla Reddy Institute of Dental Sciences, Suraram

VENUE: Lecture Hall - 1, 2<sup>nd</sup> floor, Malla Reddy Institute of Dental Sciences

**DURATION: 15 hours** 

TIME: 10.00 AM - 3.00 PM

DATE: 4<sup>th</sup> – 6<sup>th</sup> February 2019

NUMBER OF PARTICIPANTS: 112 students from II BDS

Coardinator

Chardinator

Principal / Dean

Sciences

Principal / Dental Sciences

## GLIMPSE OF THE COURSE





Principal / Dean



## MALLA REDDY INSTITUTE OF DENTAL SCIENCES

(SPONSORED BY: CHANDRAMMA EDUCATIONAL SOCIETY)

Affiliated to Kaloji Narayanarao University of Health Sciences, Warangal, Telangana Recognised by Dental Council of India, New Delhi.

| Cancer screening)              |
|--------------------------------|
| Year : II BDS                  |
| Total students Registered: 112 |
| tute of Dental Sciences        |
|                                |

#### Details of Students registered for Value added Course: "Watch your Mouth" (Oral Cancer screening)

| S.No. | Name of the Student                     | Hall Ticket No. | Registered   |
|-------|-----------------------------------------|-----------------|--------------|
| 1.    | A SINDHUJA                              | 1702109001