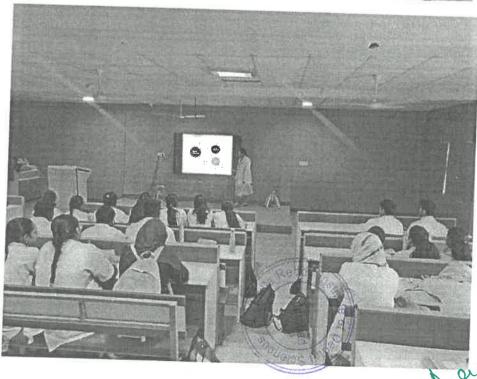

ised by Dental Council of India, New Delhi.

#### REPORT OF THE EVENT

08.02.2019

Hyderabad

#### INTRODUCTION:

Oral cancer is a common form of head & neck cancers and can present itself in many different ways. Recognizing the signs and symptoms and early detection will help reduce the morbidity and mortality.

#### RESOURCE PERSON:

DR. CH. LALITHA: Reader & HoD Oral Medicine & Radiology, Malla Reddy Institute of Dental Sciences, Suraram

VENUE: Lecture Hall - 1, 2<sup>nd</sup> floor, Malla Reddy Institute of Dental Sciences

**DURATION: 15 hours** 

TIME: 10.00 AM - 3.00 PM

DATE: 4<sup>th</sup> – 6<sup>th</sup> February 2019

NUMBER OF PARTICIPANTS: 112 students from II BDS

Coardinator

Chardinator

Principal / Dean

Sciences

Principal / Dental Sciences

## GLIMPSE OF THE COURSE





Principal / Dean



## MALLA REDDY INSTITUTE OF DENTAL SCIENCES

(SPONSORED BY: CHANDRAMMA EDUCATIONAL SOCIETY)

Affiliated to Kaloji Narayanarao University of Health Sciences, Warangal, Telangana Recognised by Dental Council of India, New Delhi.

| Cancer screening)              |
|--------------------------------|
| Year : II BDS                  |
| Total students Registered: 112 |
| tute of Dental Sciences        |
|                                |

#### Details of Students registered for Value added Course: "Watch your Mouth" (Oral Cancer screening)

| S.No. | Name of the Student                     | Hall Ticket No. | Registered   |
|-------|-----------------------------------------|-----------------|--------------|
| 1.    | A SINDHUJA                              | 1702109001